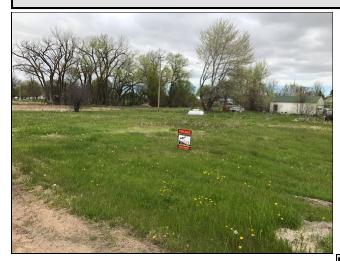

## 617 S Clark Street

**Bassett** 

\$19,900

Number of Acres: 0.23

Price Per Acr... \$86,521.74

Taxes: \$37.74

Water: CITY Sewer: **CITY** Gas: **YES** Electric: **YES** 

Flood Zone: **UNKNOWN** 

Vacant: **YES** Auction Property: NO

Lot For Sale in Bassett, NE! Located at the corner of S Clark Street (Hwy 183) & Reynolds Street in South Bassett, this lot is just a block from the Bassett Fair Grounds, Swimming Pool, Park & other well established businesses! Lying on the West side of Hwy 183, within city limits, this established lot measures approximately 87' x 115'. As a previous home site, the property does have access to

home site, the property does have access to electricity as well as city water & sewer. Great potential for any use!

Land Type and Use

Acres Tillable: Acres Rolling:

Acres Crop: Acres Level:

Crop/Pasture:

Irrigation: